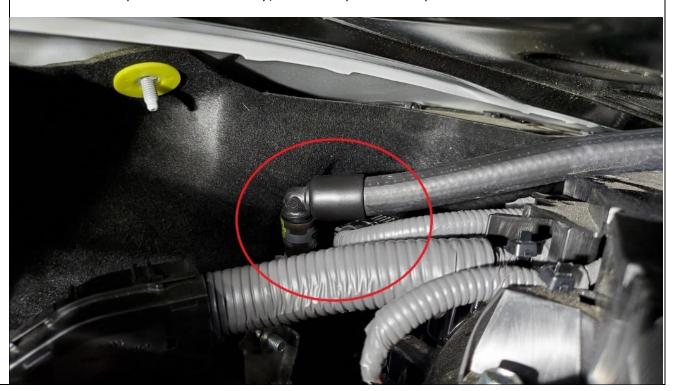

Page 2 of 7 1-27-23

Use right angle needle nose pliers to slide factory clamp down PCV hose, once the clamp is slid down you may need to twist the hose to break the "seal". However, the hose may just pull right off.

## Hose Connections:

Use the hose with the 90-degree fitting only to connect to the factory PCV line, this fitting will fit rather tight into this hose so we suggest lubricating the fitting with oil or grease, so it slides in easier. Once pushed in all the way, slide clamp back into place.