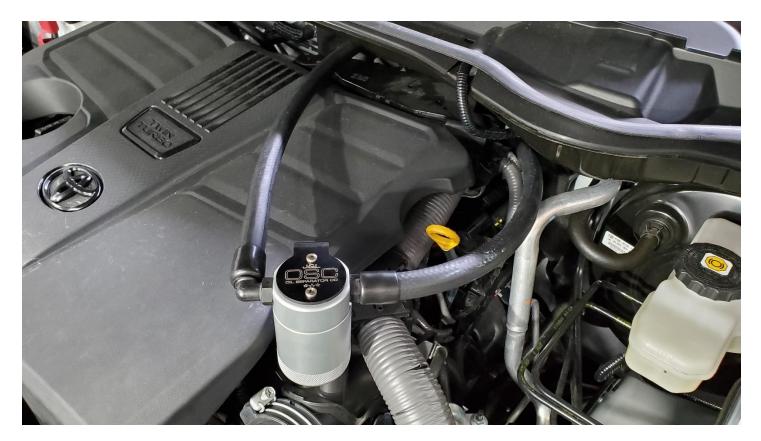

Mount J&L Oil Separator to mounting bracket with supplied screws.

Page 5 of 7 1-27-23

Connect hoses to oil separator, use light grease or oil inside of the end of the hoses (a Q-Tip is useful here). Be sure to slide the dress up ends onto the hose ends before installing hoses onto the oil separator. The hoses should bottom out to the base of the fittings!

Note: The hose connecting from the intake manifold should connect to the "O" side of the oil separator, the hose connecting to the factory PCV line should connect to the "C" side of the oil separator. "OSC" logo.

Reinstall engine cover, slide cover into place under J&L hose. The cover attaches to the horizontal bar and into two separate grommets. Be sure cover clears oil separator bracket, you will need to now tighten the bracket bolt. The cover will need to be shifted back out of the way to tighten this bolt.