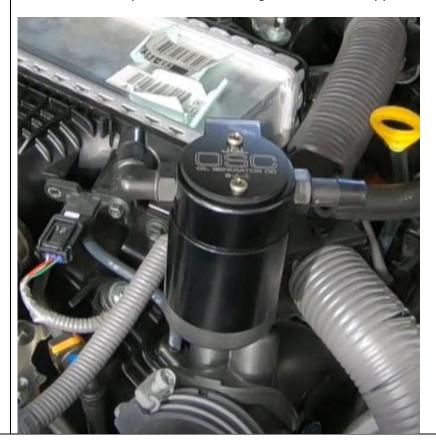

Mount J&L Oil Separator to mounting bracket with supplied screws.

Page 5 of 7 1-27-23

Connect hoses to oil separator, use light grease or oil inside of the end of the hoses (a Q-Tip is useful here). Be sure to slide the dress up ends onto the hose ends before installing hoses onto the oil separator. The hoses should bottom out to the base of the fittings!

Note: The hose connecting from the intake manifold should connect to the "O" side of the oil separator, the hose connecting to the factory PCV line should connect to the "C" side of the oil separator. "OSC" logo.