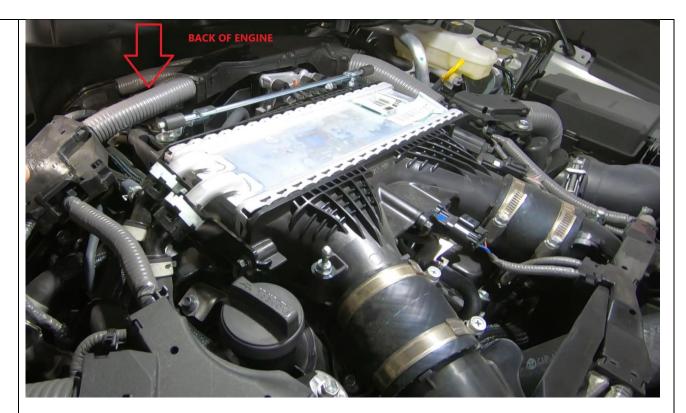

## **Installation Instructions**

| Step# |                                                                                                                                                                                                                                                                                                                                                                                                                                                                                                                                                                                                                                                                                                                                                                                                                                                                                                                                                                                                                                                                                                                                                                                                                                                                                                                                                                                                                                                                                                                                                                                                                                                                                                                                                                                                                                                                                                                                                                                                                                                                                                                                |
|-------|--------------------------------------------------------------------------------------------------------------------------------------------------------------------------------------------------------------------------------------------------------------------------------------------------------------------------------------------------------------------------------------------------------------------------------------------------------------------------------------------------------------------------------------------------------------------------------------------------------------------------------------------------------------------------------------------------------------------------------------------------------------------------------------------------------------------------------------------------------------------------------------------------------------------------------------------------------------------------------------------------------------------------------------------------------------------------------------------------------------------------------------------------------------------------------------------------------------------------------------------------------------------------------------------------------------------------------------------------------------------------------------------------------------------------------------------------------------------------------------------------------------------------------------------------------------------------------------------------------------------------------------------------------------------------------------------------------------------------------------------------------------------------------------------------------------------------------------------------------------------------------------------------------------------------------------------------------------------------------------------------------------------------------------------------------------------------------------------------------------------------------|
| 1     | Verify you have all of the following parts included in the kit: (1) J&L Oil Separator, (1) J&L Mounting bracket, (2) M4 Fine thread machine screws, (1) M6 Washer, (2) Hoses, (1) Hose clamp, (2) Dress up hose end caps                                                                                                                                                                                                                                                                                                                                                                                                                                                                                                                                                                                                                                                                                                                                                                                                                                                                                                                                                                                                                                                                                                                                                                                                                                                                                                                                                                                                                                                                                                                                                                                                                                                                                                                                                                                                                                                                                                       |
| 2     | Gather the following tools needed for the installation:  Phillips screwdriver, long right-angle needle nose pliers, light grease or oil, 1/4" socket,10mm socket, extension, and ratchet.                                                                                                                                                                                                                                                                                                                                                                                                                                                                                                                                                                                                                                                                                                                                                                                                                                                                                                                                                                                                                                                                                                                                                                                                                                                                                                                                                                                                                                                                                                                                                                                                                                                                                                                                                                                                                                                                                                                                      |
| 3     | Remove engine cover by pulling up on corners and pulling towards the front of the truck.                                                                                                                                                                                                                                                                                                                                                                                                                                                                                                                                                                                                                                                                                                                                                                                                                                                                                                                                                                                                                                                                                                                                                                                                                                                                                                                                                                                                                                                                                                                                                                                                                                                                                                                                                                                                                                                                                                                                                                                                                                       |
|       |                                                                                                                                                                                                                                                                                                                                                                                                                                                                                                                                                                                                                                                                                                                                                                                                                                                                                                                                                                                                                                                                                                                                                                                                                                                                                                                                                                                                                                                                                                                                                                                                                                                                                                                                                                                                                                                                                                                                                                                                                                                                                                                                |
|       | A VICEO DESCRIPTION OF A STATE OF THE PROPERTY |
| 1     | Locate PCV line running from back of intake manifold. You will need to all but lay on the engine to access this line. (see images on next page)                                                                                                                                                                                                                                                                                                                                                                                                                                                                                                                                                                                                                                                                                                                                                                                                                                                                                                                                                                                                                                                                                                                                                                                                                                                                                                                                                                                                                                                                                                                                                                                                                                                                                                                                                                                                                                                                                                                                                                                |

engine to access this line. (see images on next page)

1-27-23 Page 1 of 7

We suggest bringing both J&L Hoses and tools with you to avoid having to get up and down from this position anymore than you need to!