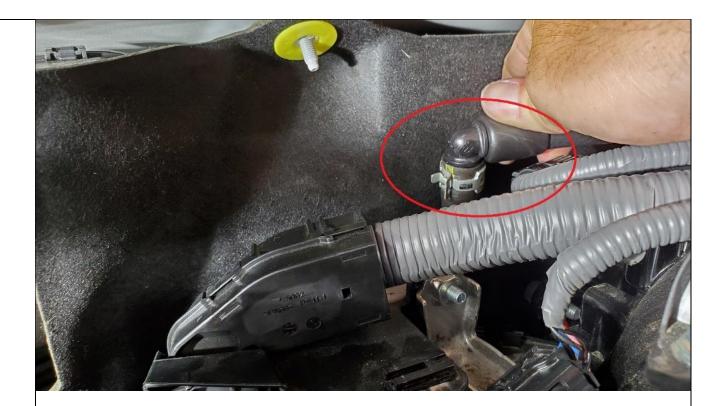

## **Installation Instructions**

| Step# |                                                                                                                                                                                                                                                                                                                                                                                                                                                                                                                                                                                                                                                                                                                                                                                                                                                                                                                                                                                                                                                                                                                                                                                                                                                                                                                                                                                                                                                                                                                                                                                                                                                                                                                                                                                                                                                                                                                                                                                                                                                                                                                                |
|-------|--------------------------------------------------------------------------------------------------------------------------------------------------------------------------------------------------------------------------------------------------------------------------------------------------------------------------------------------------------------------------------------------------------------------------------------------------------------------------------------------------------------------------------------------------------------------------------------------------------------------------------------------------------------------------------------------------------------------------------------------------------------------------------------------------------------------------------------------------------------------------------------------------------------------------------------------------------------------------------------------------------------------------------------------------------------------------------------------------------------------------------------------------------------------------------------------------------------------------------------------------------------------------------------------------------------------------------------------------------------------------------------------------------------------------------------------------------------------------------------------------------------------------------------------------------------------------------------------------------------------------------------------------------------------------------------------------------------------------------------------------------------------------------------------------------------------------------------------------------------------------------------------------------------------------------------------------------------------------------------------------------------------------------------------------------------------------------------------------------------------------------|
| 1     | Verify you have all of the following parts included in the kit: (1) J&L Oil Separator, (1) J&L Mounting bracket, (2) M4 Fine thread machine screws, (1) M6 Washer, (2) Hoses, (1) Hose clamp, (2) Dress up hose end caps                                                                                                                                                                                                                                                                                                                                                                                                                                                                                                                                                                                                                                                                                                                                                                                                                                                                                                                                                                                                                                                                                                                                                                                                                                                                                                                                                                                                                                                                                                                                                                                                                                                                                                                                                                                                                                                                                                       |
| 2     | Gather the following tools needed for the installation:  Phillips screwdriver, long right-angle needle nose pliers, light grease or oil, 1/4" socket,10mm socket, extension, and ratchet.                                                                                                                                                                                                                                                                                                                                                                                                                                                                                                                                                                                                                                                                                                                                                                                                                                                                                                                                                                                                                                                                                                                                                                                                                                                                                                                                                                                                                                                                                                                                                                                                                                                                                                                                                                                                                                                                                                                                      |
| 3     | Remove engine cover by pulling up on corners and pulling towards the front of the truck.                                                                                                                                                                                                                                                                                                                                                                                                                                                                                                                                                                                                                                                                                                                                                                                                                                                                                                                                                                                                                                                                                                                                                                                                                                                                                                                                                                                                                                                                                                                                                                                                                                                                                                                                                                                                                                                                                                                                                                                                                                       |
|       |                                                                                                                                                                                                                                                                                                                                                                                                                                                                                                                                                                                                                                                                                                                                                                                                                                                                                                                                                                                                                                                                                                                                                                                                                                                                                                                                                                                                                                                                                                                                                                                                                                                                                                                                                                                                                                                                                                                                                                                                                                                                                                                                |
|       | A VICEO DESCRIPTION OF A STATE OF THE PROPERTY |
| 1     | Locate PCV line running from back of intake manifold. You will need to all but lay on the engine to access this line. (see images on next page)                                                                                                                                                                                                                                                                                                                                                                                                                                                                                                                                                                                                                                                                                                                                                                                                                                                                                                                                                                                                                                                                                                                                                                                                                                                                                                                                                                                                                                                                                                                                                                                                                                                                                                                                                                                                                                                                                                                                                                                |

engine to access this line. (see images on next page)

1-27-23 Page 1 of 7

We suggest bringing both J&L Hoses and tools with you to avoid having to get up and down from this position anymore than you need to!

Page 2 of 7 1-27-23

Use right angle needle nose pliers to slide factory clamp down PCV hose, once the clamp is slid down you may need to twist the hose to break the "seal". However, the hose may just pull right off.