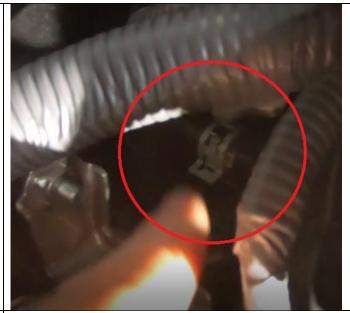

Unclip small wiring harness from its retainment bracket, pull up on the harness that's pointed towards the engine and wiggle towards the engine to release. This will give you more space to get your pliers to the hose.