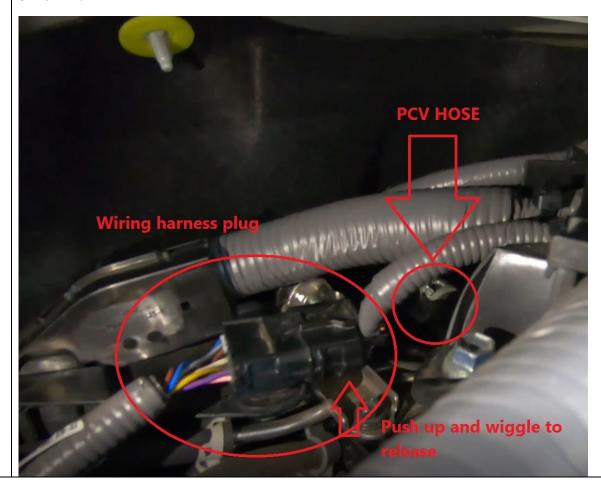

Unclip small wiring harness from its retainment bracket, pull up on the harness that's pointed towards the engine and wiggle towards the engine to release. This will give you more space to get your pliers to the hose.

Page 2 of 7 1-27-23

Use right angle needle nose pliers to slide factory clamp down PCV hose, once the clamp is slid down you may need to twist the hose to break the "seal". However, the hose may just pull right off.