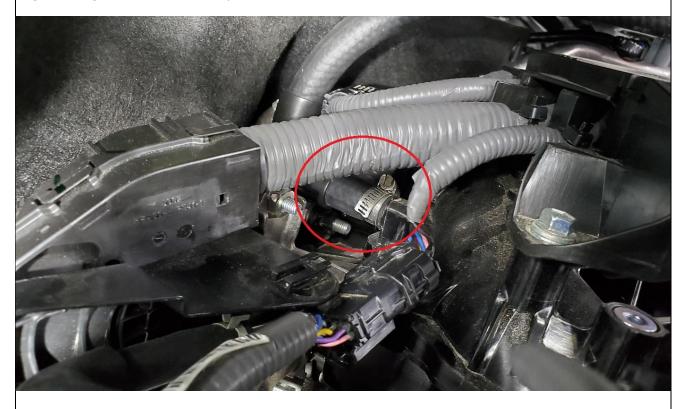

## Hose Connections:

Use the hose with the 90-degree fitting only to connect to the factory PCV line, this fitting will fit rather tight into this hose so we suggest lubricating the fitting with oil or grease, so it slides in easier. Once pushed in all the way, slide clamp back into place.

Page 3 of 7 1-27-23

The hose with the short rubber section will connect to the intake manifold fitting, be sure to preinstall the hose clamp and ensure the screw of the clamp is on the upward side of the hose to allow for easier tightening of this clamp. Tighten clamp and pull-on hose to ensure it's tight enough to not pull off, the intake manifold is pressurized by the turbo's so this needs to be tight enough to withstand the pressure!