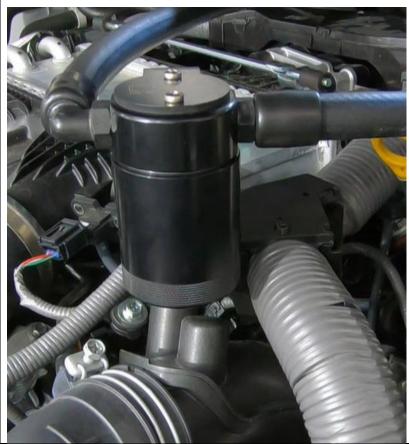

Mount J&L Oil Separator to mounting bracket with supplied screws.

Page 5 of 7 1-27-23

Connect hoses to oil separator, use light grease or oil inside of the end of the hoses (a Q-Tip is useful here). Be sure to slide the dress up ends onto the hose ends before installing hoses onto the oil separator. The hoses should bottom out to the base of the fittings!

Note: The hose connecting from the intake manifold should connect to the "O" side of the oil separator, the hose connecting to the factory PCV line should connect to the "C" side of the oil separator. "OSC" logo.