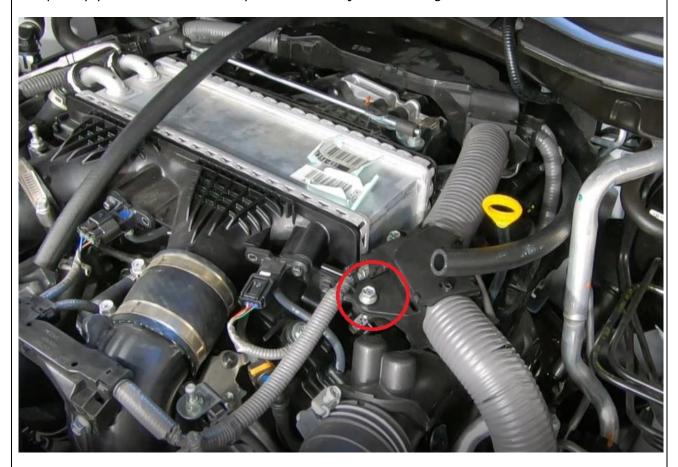

Reattached wiring harness to support.

Page 4 of 7 1-27-23

Loosen 10mm bolt, use the same bolt to mount the J&L Bracket with the supplied washer.

NOTE: The washer will go in between the J&L bracket and engine. Do not tighten bolt completely yet as the bracket may need to be adjusted for engine cover clearance.